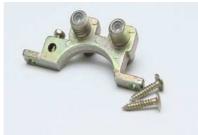

#### Adaptor

- **F90IECUF** • ZINC BODY WITH NI PLATING
- MACHINED THREAD
- F FEMALE PAL FEMALE

**GRBZ-81**R

- · 3GHz OPERATION
- $\cdot$  ROUND SEIZING PIN
- · FLAT PORT ENDS(IPS SP400)

#### **GRBS-81R**

- · 3GHz OPERATION
- · ROUND SEIZING PIN
- $\cdot$  STINLESS BASE

**PF-71-2G**BODY WITH NI PLATINGF MALE - F MALE QUICK

• 2GHz OPERATION

**GRBZ-281** 

- · 1GHz OPERATION
- · FLAT PORT ENDS(IPS SP400)
- $\cdot$  ZINC BASE DUAL SPLICE