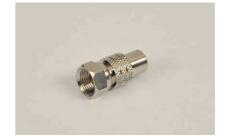

#### **FF-81**R

 $\cdot$  3GHz OPERATION

- · FLAT PORT ENDS(IPS SP400)
- · ROUND SEIZING PIN

CFB-1002 • BODY WITH NI PLATING

- F MALE F FEMALE, F90
- 1GHz OPERATION

NUT & WASHER • 3/8" -32 MOUNTING NUT FOR F PORTS