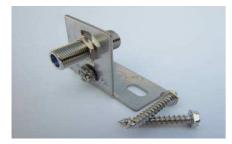

#### **GRBS-81R**

- · 3GHz OPERATION
- · ROUND SEIZING PIN
- $\cdot$  STINLESS BASE

**PF-71-2G**BODY WITH NI PLATINGF MALE - F MALE QUICK

• 2GHz OPERATION

**GRBZ-281** 

- · 1GHz OPERATION
- · FLAT PORT ENDS(IPS SP400)
- $\cdot$  ZINC BASE DUAL SPLICE