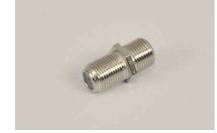

# CFB-3000

- ZINC BODY WITH NI PLATING
- F FEMALE F FEMALE
- 1GHz OPERATION

CFB-3000NW • ZINC BODY WITH NI PLATING

- F FEMALE F FEMALE
- 1GHz OPERATION

CFB-3011

- BODY WITH NI PLATING
- F FEMALE BNC MALE
- 1GHz OPERATION