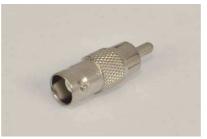

CFB-1002HRL
· P-HOOK
· PLATED STEEL

CFB-1000

- BODY WITH NI PLATING
- F MALE F MALE, F71
- 3GHz OPERATION

CFB-1005 · BODY WITH NI PLATING

- F MALE RCA FEMALE
- 1GHz OPERATION