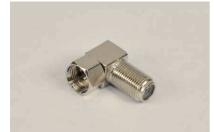

BCB-3004 • BODY WITH NI PLATING

- RCA MALE BNC FEMALE
- 1GHz OPERATION

BCB-1028 • BODY WITH NI PLATING

- BNC MALE RCA FEMALE
- 1GHz OPERATION

F90IECUM

- ZINC BODY WITH NI PLATING
- MACHINED THREAD
- F FEMALE PAL MALE