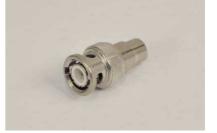

# CFB-3000

- ZINC BODY WITH NI PLATING
- F FEMALE F FEMALE
- 1GHz OPERATION

CFB-3000NW • ZINC BODY WITH NI PLATING

- F FEMALE F FEMALE
- 1GHz OPERATION

CFB-3011

- BODY WITH NI PLATING
- F FEMALE BNC MALE
- 1GHz OPERATION