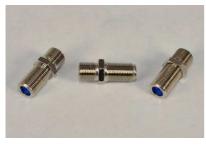

CFB-1002HRL
· P-HOOK
· PLATED STEEL

CFB-1000

- BODY WITH NI PLATING
- F MALE F MALE, F71
- 3GHz OPERATION

CFB-1005 · BODY WITH NI PLATING

- F MALE RCA FEMALE
- 1GHz OPERATION