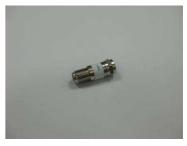

# CFB-3000

- ZINC BODY WITH NI PLATING
- F FEMALE F FEMALE
- 1GHz OPERATION

CFB-3000NW • ZINC BODY WITH NI PLATING

- F FEMALE F FEMALE
- 1GHz OPERATION

CFB-3011

- BODY WITH NI PLATING
- F FEMALE BNC MALE
- 1GHz OPERATION

#### Adaptor

CFB-3013 • BODY WITH NI PLATING

- F FEMALE RCA MALE
- 1GHz OPERATION

CIB-005

- BODY WITH NI PLATING
- MACHINED THREAD
- PAL MALE F FEMALE