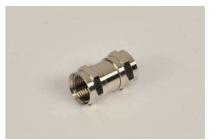

# CFB-3000

- ZINC BODY WITH NI PLATING
- F FEMALE F FEMALE
- 1GHz OPERATION

CFB-3000NW • ZINC BODY WITH NI PLATING

- F FEMALE F FEMALE
- 1GHz OPERATION

CFB-3011

- BODY WITH NI PLATING
- F FEMALE BNC MALE
- 1GHz OPERATION