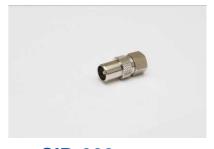

#### **FF-81**R

 $\cdot$  3GHz OPERATION

- · FLAT PORT ENDS(IPS SP400)
- · ROUND SEIZING PIN

CFB-1002 • BODY WITH NI PLATING

- F MALE F FEMALE, F90
- 1GHz OPERATION

NUT & WASHER • 3/8" -32 MOUNTING NUT FOR F PORTS