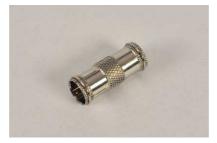

#### **FF-81**R

 $\cdot$  3GHz OPERATION

- · FLAT PORT ENDS(IPS SP400)
- · ROUND SEIZING PIN

CFB-1002 • BODY WITH NI PLATING

- F MALE F FEMALE, F90
- 1GHz OPERATION

NUT & WASHER • 3/8" -32 MOUNTING NUT FOR F PORTS

CFB-1002HRL
· P-HOOK
· PLATED STEEL

CFB-1000

- BODY WITH NI PLATING
- F MALE F MALE, F71
- 3GHz OPERATION

CFB-1005 · BODY WITH NI PLATING

- F MALE RCA FEMALE
- 1GHz OPERATION