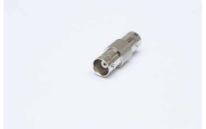

# CFB-3000

- ZINC BODY WITH NI PLATING
- F FEMALE F FEMALE
- 1GHz OPERATION

CFB-3000NW • ZINC BODY WITH NI PLATING

- F FEMALE F FEMALE
- 1GHz OPERATION

CFB-3011

- BODY WITH NI PLATING
- F FEMALE BNC MALE
- 1GHz OPERATION