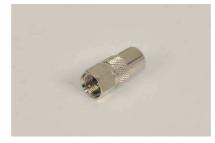

# BCB-3000

- BODY WITH NI PLATING
- FEMALE FEMALE
- 1GHz OPERATION

CIB-001 • BODY WITH NI PLATING • F MALE - PAL FEMALE

CIB-002 • BODY WITH NI PLATING • PAL MALE -F MALE

CIB-006

- BODY WITH NI PLATING
- MACHINED THREAD
- PAL FEMALE F FEMALE