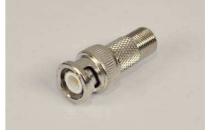

# CFB-3000

- ZINC BODY WITH NI PLATING
- F FEMALE F FEMALE
- 1GHz OPERATION

CFB-3000NW • ZINC BODY WITH NI PLATING

- F FEMALE F FEMALE
- 1GHz OPERATION

CFB-3011

- BODY WITH NI PLATING
- F FEMALE BNC MALE
- 1GHz OPERATION