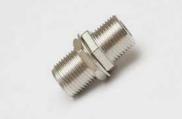

# CFB-3000

- ZINC BODY WITH NI PLATING
- F FEMALE F FEMALE
- 1GHz OPERATION

CFB-3000NW • ZINC BODY WITH NI PLATING

- F FEMALE F FEMALE
- 1GHz OPERATION

CFB-3011

- BODY WITH NI PLATING
- F FEMALE BNC MALE
- 1GHz OPERATION