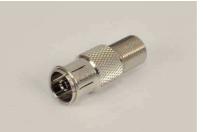

CFB-1002HRL
· P-HOOK
· PLATED STEEL

CFB-1000

- BODY WITH NI PLATING
- F MALE F MALE, F71
- 3GHz OPERATION

CFB-1005 · BODY WITH NI PLATING

- F MALE RCA FEMALE
- 1GHz OPERATION