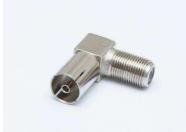

#### **FF-81**R

 $\cdot$  3GHz OPERATION

- · FLAT PORT ENDS(IPS SP400)
- · ROUND SEIZING PIN

CFB-1002 • BODY WITH NI PLATING

- F MALE F FEMALE, F90
- 1GHz OPERATION

NUT & WASHER • 3/8" -32 MOUNTING NUT FOR F PORTS