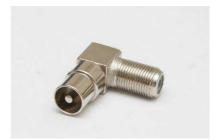

#### **FF-81**R

 $\cdot$  3GHz OPERATION

- · FLAT PORT ENDS(IPS SP400)
- · ROUND SEIZING PIN

CFB-1002 • BODY WITH NI PLATING

- F MALE F FEMALE, F90
- 1GHz OPERATION

NUT & WASHER • 3/8" -32 MOUNTING NUT FOR F PORTS