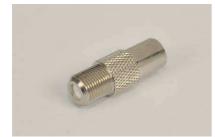

# CFB-3000

- ZINC BODY WITH NI PLATING
- F FEMALE F FEMALE
- 1GHz OPERATION

CFB-3000NW • ZINC BODY WITH NI PLATING

- F FEMALE F FEMALE
- 1GHz OPERATION

CFB-3011

- BODY WITH NI PLATING
- F FEMALE BNC MALE
- 1GHz OPERATION