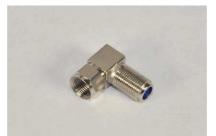

BCB-3004 • BODY WITH NI PLATING

- RCA MALE BNC FEMALE
- 1GHz OPERATION

BCB-1028 • BODY WITH NI PLATING

- BNC MALE RCA FEMALE
- 1GHz OPERATION

F90IECUM

- ZINC BODY WITH NI PLATING
- MACHINED THREAD
- F FEMALE PAL MALE