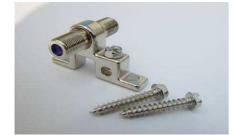

CFB-1002HRL
· P-HOOK
· PLATED STEEL

CFB-1000

- BODY WITH NI PLATING
- F MALE F MALE, F71
- 3GHz OPERATION

CFB-1005 · BODY WITH NI PLATING

- F MALE RCA FEMALE
- 1GHz OPERATION