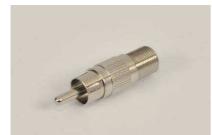

CFB-1002HRL
· P-HOOK
· PLATED STEEL

CFB-1000

- BODY WITH NI PLATING
- F MALE F MALE, F71
- 3GHz OPERATION

CFB-1005 · BODY WITH NI PLATING

- F MALE RCA FEMALE
- 1GHz OPERATION