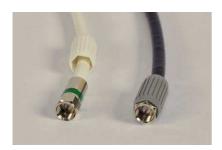

## JDG6T-xxS

Plastic torque sleeve can make easy-tightening.

It has just ONLY ONE piece of "shiftable" both sides of connector.

You can use torque sleeve to screw one side and then shift to another to screw on/off. It can be fixed to the final side.

## JD6T-xxS

JJS have USA patent pending for this special plastic torque sleeve.

This torque sleeve can make easy-tightening.

It has both two sides of torque sleeves to screw on/off.

Patent pending.

JDG6T-xx