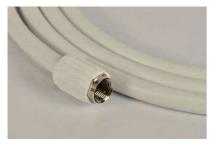

- · COAXIAL CABLE
- W/ COMPRESSION CONNECTOR
- · CUSTOMER DESIGN

JD6WR-xx

- RG6 INTERNATIONAL SEALING CONNECTOR
- WATERPROOF O-RING

**DBIEC-xx** 

· COAXIAL CABLE

**PALMF-xx** 

- · COAXIAL CABLE
- PAL MALE TO FEMALE