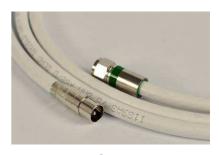

- · COAXIAL CABLE
- W/ COMPRESSION CONNECTOR
- · CUSTOMER DESIGN

JD6WR-xx

- RG6 INTERNATIONAL SEALING CONNECTOR
- WATERPROOF O-RING

**DBIEC-xx** 

· COAXIAL CABLE

**PALMF-xx** 

- · COAXIAL CABLE
- PAL MALE TO FEMALE