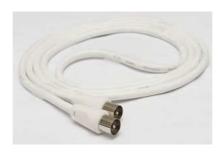

- · COAXIAL CABLE
- W/ COMPRESSION CONNECTOR
- · CUSTOMER DESIGN

JD6WR-xx

- RG6 INTERNATIONAL SEALING CONNECTOR
- WATERPROOF O-RING

**DBIEC-xx** 

· COAXIAL CABLE

**PALMF-xx** 

- · COAXIAL CABLE
- PAL MALE TO FEMALE