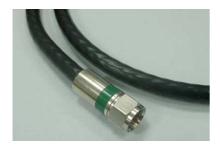

- · COAXIAL CABLE
- W/ COMPRESSION CONNECTOR
- · CUSTOMER DESIGN

JD6WR-xx

- RG6 INTERNATIONAL SEALING CONNECTOR
- WATERPROOF O-RING

**DBIEC-xx** 

· COAXIAL CABLE

**PALMF-xx** 

- · COAXIAL CABLE
- PAL MALE TO FEMALE