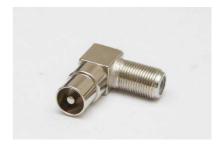

NUT & WASHER • 3/8" -32 MOUNTING NUT FOR F PORTS

**CFB-1000** • F MALE - F MALE, F71

**CFB-1002** • F MALE - F FEMALE, F90

CFB-1005 • F MALE - RCA FEMALE

CFB-3011 • F FEMALE - BNC MALE