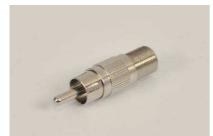

## Adaptor



## **FF-81**R

• F SPLICE, HRL

- · FLAT PORT ENDS(IPS SP400)
- · ROUND SEIZING PIN



F-90R • HRL • F MALE - F FEMALE, F90



**PF-71-R** • F MALE - F MALE QUICK



ECONOMY • F FEMALE - F FEMALE ©F-811 : CASTING THREADS ©F-81 : MACHINE THREADS



NUT & WASHER • 3/8" -32 MOUNTING NUT FOR F PORTS



**CFB-1000** • F MALE - F MALE, F71



**CFB-1002** • F MALE - F FEMALE, F90



CFB-1005 • F MALE - RCA FEMALE



CFB-3011 • F FEMALE - BNC MALE



## Adaptor



CFB-3013 • F FEMALE - RCA MALE



CIB-001 • F MALE - PAL FEMALE



• PAL MALE -F MALE



CIB-005 • PAL MALE - F FEMALE



CIB-006 • PAL FEMALE - F FEMALE



BCB-1028 • BNC MALE - RCA FEMALE



BCB-3000 • FEMALE – FEMALE



BCB-3004 • RCA MALE - BNC FEMALE



**F90IECM** • F FEMALE - PAL MALE



## Adaptor



**F90IECF** • F FEMALE - PAL FEMALE



**VBC** • VOLTAGE BLOCKING COUPLER



GRB-1R · ZINC BASE · HRL SPLICE



**GRB-2R** · ZINC BASE

 $\cdot$  HRL DUAL SPLICE



GRB-1LR · ZINC BASE

 $\cdot$  HRL EXTENDED LENGH SPLICE



GRBS-81R · STINLESS BASE · HRL SPLICE