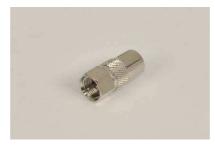

## Adaptor

CFB-3013 • F FEMALE - RCA MALE

CIB-001 • F MALE - PAL FEMALE

• PAL MALE -F MALE

CIB-005 • PAL MALE - F FEMALE

CIB-006 • PAL FEMALE - F FEMALE

BCB-1028 • BNC MALE - RCA FEMALE

BCB-3000 • FEMALE – FEMALE