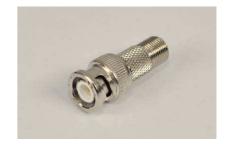

## Adaptor

CFB-3013 • F FEMALE - RCA MALE

CIB-001 • F MALE - PAL FEMALE

• PAL MALE -F MALE

CIB-005 • PAL MALE - F FEMALE

CIB-006 • PAL FEMALE - F FEMALE

BCB-1028 • BNC MALE - RCA FEMALE

BCB-3000 • FEMALE – FEMALE