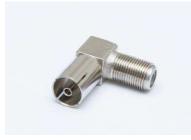

NUT & WASHER • 3/8" -32 MOUNTING NUT FOR F PORTS

**CFB-1000** • F MALE - F MALE, F71

**CFB-1002** • F MALE - F FEMALE, F90

CFB-1005 • F MALE - RCA FEMALE

CFB-3011 • F FEMALE - BNC MALE