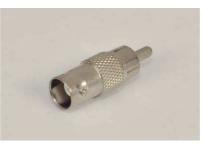

## Adaptor



## **FF-81**R

• F SPLICE, HRL

- · FLAT PORT ENDS(IPS SP400)
- · ROUND SEIZING PIN



F-90R • HRL • F MALE - F FEMALE, F90



**PF-71-R** • F MALE - F MALE QUICK



ECONOMY • F FEMALE - F FEMALE ©F-811 : CASTING THREADS ©F-81 : MACHINE THREADS



NUT & WASHER • 3/8" -32 MOUNTING NUT FOR F PORTS



**CFB-1000** • F MALE - F MALE, F71



**CFB-1002** • F MALE - F FEMALE, F90



CFB-1005 • F MALE - RCA FEMALE



CFB-3011 • F FEMALE - BNC MALE



## Adaptor



CFB-3013 • F FEMALE - RCA MALE



CIB-001 • F MALE - PAL FEMALE



• PAL MALE -F MALE



CIB-005 • PAL MALE - F FEMALE



CIB-006 • PAL FEMALE - F FEMALE



BCB-1028 • BNC MALE - RCA FEMALE



BCB-3000 • FEMALE – FEMALE



BCB-3004 • RCA MALE - BNC FEMALE



**F90IECM** • F FEMALE - PAL MALE



## Adaptor



**F90IECF** • F FEMALE - PAL FEMALE



**VBC** • VOLTAGE BLOCKING COUPLER



GRB-1R · ZINC BASE · HRL SPLICE



**GRB-2R** · ZINC BASE

 $\cdot$  HRL DUAL SPLICE



GRB-1LR · ZINC BASE

 $\cdot$  HRL EXTENDED LENGH SPLICE



GRBS-81R · STINLESS BASE · HRL SPLICE