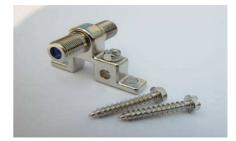

## Adaptor

**F90IECF** • F FEMALE - PAL FEMALE

**VBC** • VOLTAGE BLOCKING COUPLER

GRB-1R · ZINC BASE · HRL SPLICE

**GRB-2R** · ZINC BASE

 $\cdot$  HRL DUAL SPLICE

GRB-1LR · ZINC BASE

 $\cdot$  HRL EXTENDED LENGH SPLICE

GRBS-81R · STINLESS BASE · HRL SPLICE